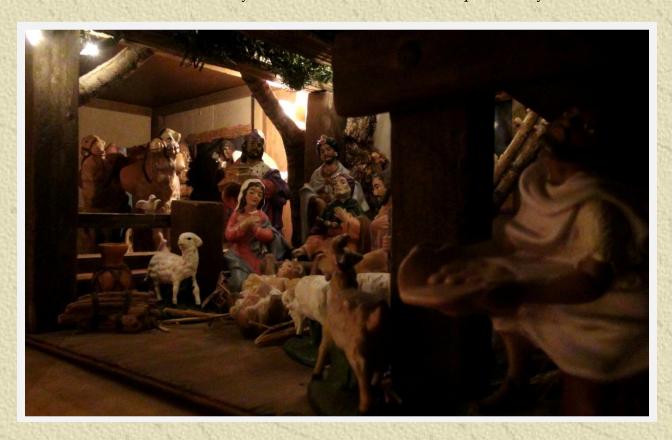

The Sacred Heart of Jesus shrine at Mary's Little Ranch

The St. Joseph shrine at Mary's Little Ranch

The altar in our chapel at Mary's Little Ranch

The Christmas tree and nativity set next to the altar in our chapel at Mary's Little Ranch