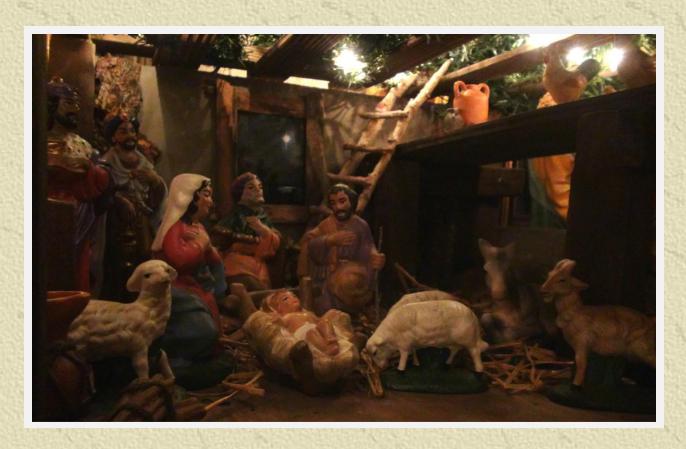

The Sacred Heart of Jesus shrine at Mary's Little Ranch

The St. Joseph shrine at Mary's Little Ranch

The altar in our chapel at Mary's Little Ranch

The Christmas tree and nativity set next to the altar in our chapel at Mary's Little Ranch