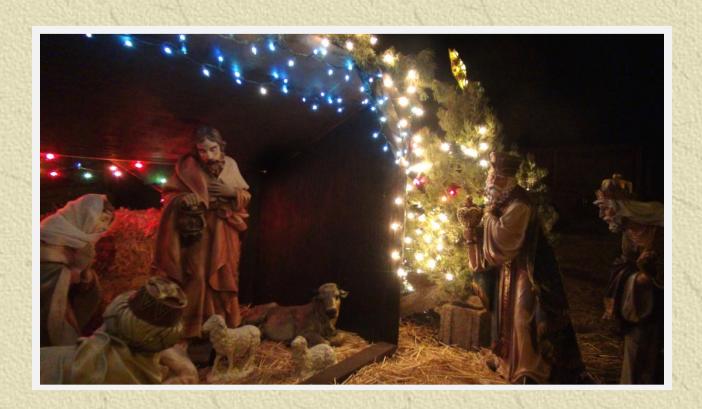

The Chapel at Mary's Little House

The outdoor nativity set at Mary's Little Ranch

Christmas lights on Mary's Little Ranch by the Crucifix, Our Lady of Grace, St. Francis of Assisi, and St. Anthony of Padua