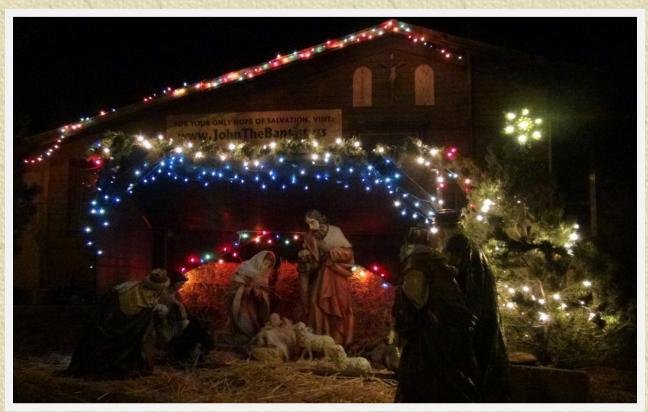

## **Mary's Little Remnant**

302 East Joffre Street
Truth or Consequences, New Mexico 87901-2878
Website: <a href="https://www.JohnTheBaptist.us">www.JohnTheBaptist.us</a>
(Send for a free catalog)

The outdoor nativity set at Mary's Little House