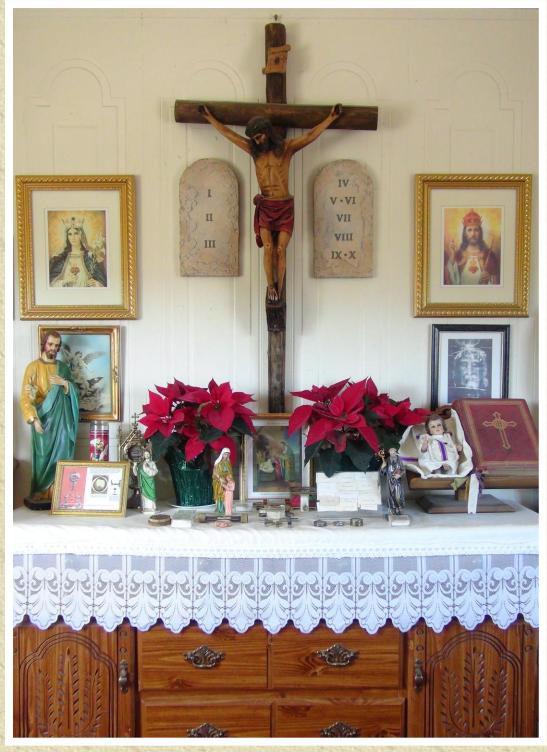

The Sacred Heart of Jesus shrine at Mary's Little Ranch

The St. Joseph shrine at Mary's Little Ranch

The altar in our chapel at Mary's Little Ranch

The Christmas tree and nativity set next to the altar in our chapel at Mary's Little Ranch