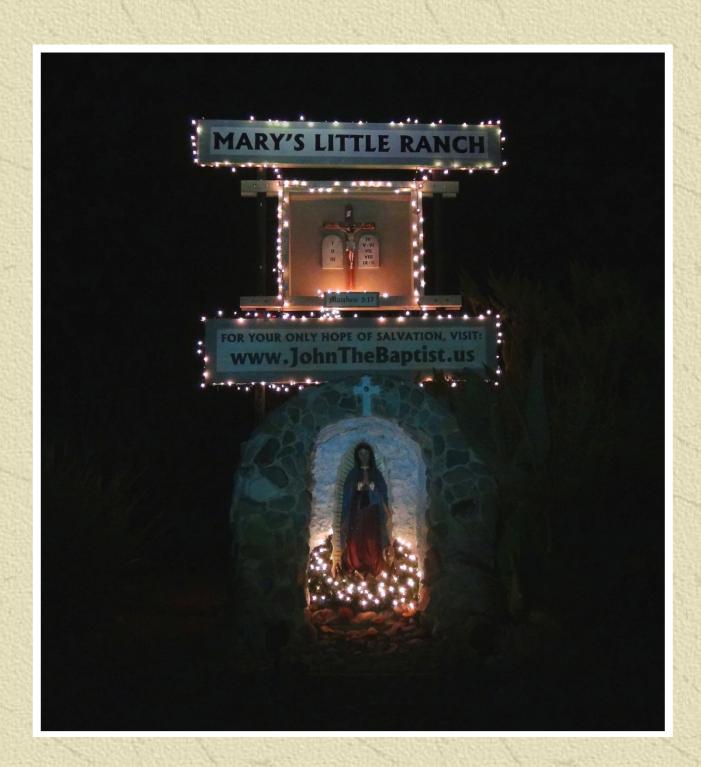

## **Mary's Little Remnant**

302 East Joffre Street
Truth or Consequences, New Mexico 87901-2878
Website: <a href="https://www.JohnTheBaptist.us">www.JohnTheBaptist.us</a>
(Send for a free catalog)

The outdoor nativity set at Mary's Little House

The Chapel at Mary's Little House

The outdoor nativity set at Mary's Little Ranch

Christmas lights on Mary's Little Ranch by the Crucifix, Our Lady of Grace, St. Francis of Assisi, and St. Anthony of Padua