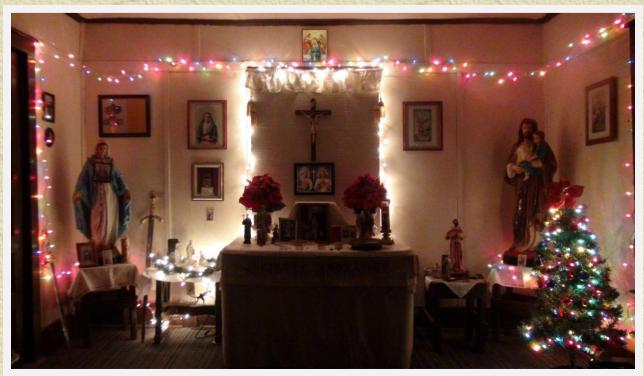

The Sacred Heart of Jesus shrine at Mary's Little Ranch

The St. Joseph shrine at Mary's Little Ranch

The altar in our chapel at Mary's Little Ranch

The Christmas tree and nativity set next to the altar in our chapel at Mary's Little Ranch